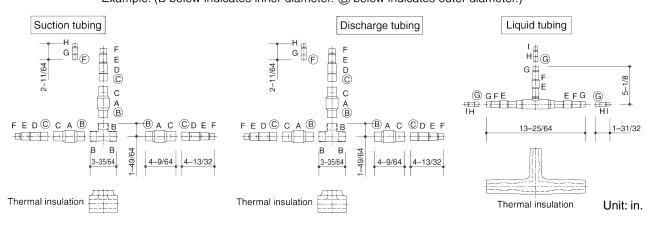

## APR-RZP1350BAB

Use: For indoor unit (Capacity after distribution joint is greater than 232.000 BTU/h and no more than 460.700 BTU/h.) Example: (B below indicates inner diameter. (B) below indicates outer diameter.)

| Size | Part A | Part B | Part C | Part D | Part E | Part F | Part G | Part H | Part I |
|------|--------|--------|--------|--------|--------|--------|--------|--------|--------|
| Inch | 1 5/8" | 1 3/8" | 1 1/8" | 1 1/8" | 7/8"   | 3/4"   | 5/8"   | 1/2"   | 3/8"   |